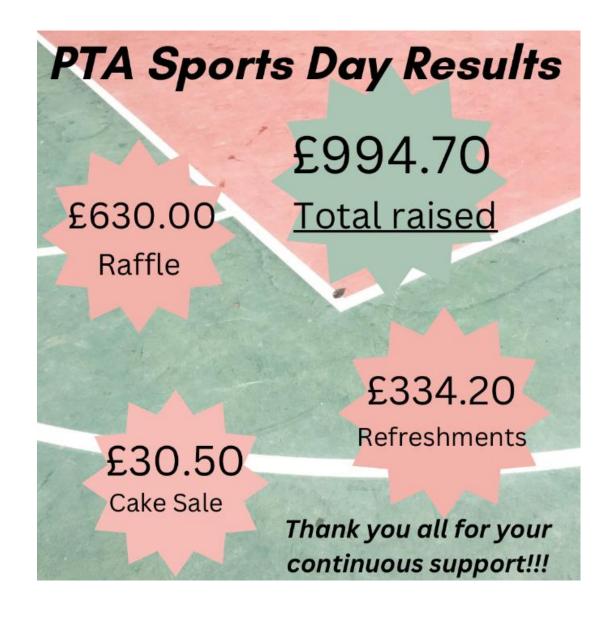

PHSE Weekly Celebration 'Being Articulate'

Giraffes ~ Ellodie Elephants ~ Archie Zebras ~ Alice

Lions ~ Lions football

team

Giraffes ~ Sebby Elephants ~ Jaxon Zebras ~ Chloe Lions ~ Lottie

Thank you to our wonderful PTA and all the Parents who came and supported Sports Day.