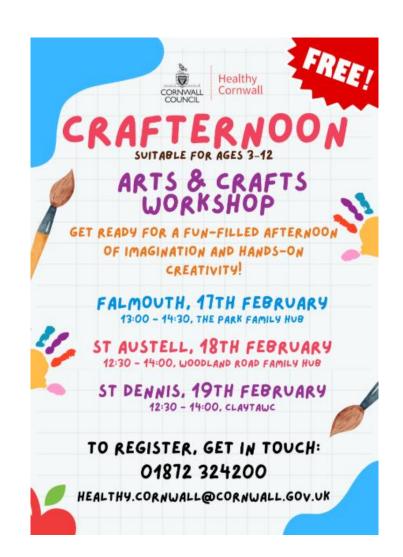

## 13th February

Rescue Mission Homemade Sausage Roll

OR

Stalks 'n' Cheese Cauliflower & Broccoli Bake

With Crispy Potato Wedges & Baked Beans

AND

Supercharged Cookie